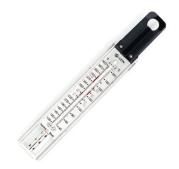

## Candy & Deep Fry Ruler Thermometer

Model: TCG400

Specialized for candy making and deep frying. Color-coded scale with target range indication. Stay-cool plastic handle. Durable laboratory glass with non-mercuric column in stainless steel housing. Bulb wrapped for extra safety. Waterproof. Hang mounting or stainless steel clip.

| Features          | Target range indication, non-mercuric column, plastic handle stays cool |
|-------------------|-------------------------------------------------------------------------|
| Measurement Range | 100 to 400°F/40 to 200°C                                                |
| Housing Material  | Durable laboratory glass, stainless steel housing                       |
| Display Size      | 8"/20.3 cm color-coded scale                                            |
| Resolution        | 2°F/-16.67°C                                                            |
| Mounting          | Hang and stainless steel clip                                           |
| Dimensions        | 1.875 W x 12 H x 0.875 D (in)/4.8 W x 30.5 H x 2.2 D (cm)               |
| Weight            | 3.2 oz / 90.7 g                                                         |
| Warranty          | 5-Year Limited Warranty                                                 |